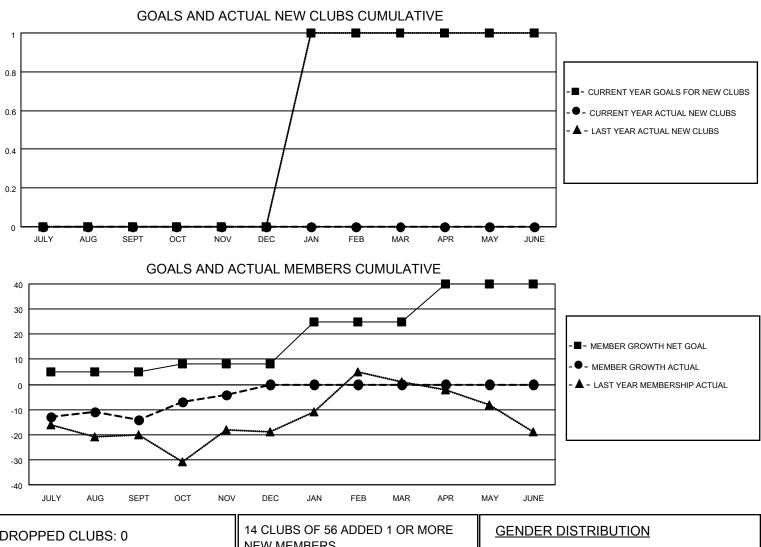

## LOCATION TEXAS

District 2 A3

Results as of: 11/30/2020

| Clubs                 |               |           |               | Members               |                        |                         |                                                    |  |  |
|-----------------------|---------------|-----------|---------------|-----------------------|------------------------|-------------------------|----------------------------------------------------|--|--|
| RESULTS FOR 2020-2021 |               |           |               | RESULTS FOR 2020-2021 |                        |                         |                                                    |  |  |
| QUARTER               | NEW CLUB GOAL | NEW CLUBS | DROPPED CLUBS | QUARTER MEME          | BER GROWTH NET<br>GOAL | MEMBER GROWTH<br>ACTUAL | DROPPED<br>MEMBERS ACTUAL<br>(including transfers) |  |  |
| JULY/AUG/SEPT         | 0             | 0         | 0             | JULY/AUG/SEPT         | 5                      | 14                      | 28                                                 |  |  |
| OCT/NOV/DEC           | 0             | 0         | 0             | OCT/NOV/DEC           | 3                      | 24                      | 14                                                 |  |  |
| JAN/FEB/MAR           | 1             | 0         | 0             | JAN/FEB/MAR           | 17                     | 0                       | 0                                                  |  |  |
| APR/MAY/JUNE          | 0             | 0         | 0             | APR/MAY/JUNE          | 15                     | 0                       | 0                                                  |  |  |

| DROPPED CLUBS: 0 |    | 14 CLUBS OF 56 ADDED 1 OR MORE<br>NEW MEMBERS | GENDER DISTRIBUTION<br>MALE 733 (61.39%)                        |              |     |
|------------------|----|-----------------------------------------------|-----------------------------------------------------------------|--------------|-----|
| DROPPED MEMBERS  |    |                                               | FEMALE                                                          | 461 (38.61%) |     |
| DECEASED         | 5  | CLICK HERE FOR CUMULATIVE                     | TOTAL FAMILY UNIT MEMBERS<br>FAMILY MEMBERS PAYING HALF<br>DUES |              | 189 |
| CLUB CANCELLED   | 0  | MEMBERSHIP DATA                               |                                                                 |              | 100 |
| OTHER            | 37 |                                               |                                                                 |              | 100 |
| TOTAL            | 42 | <u> </u>                                      |                                                                 |              |     |